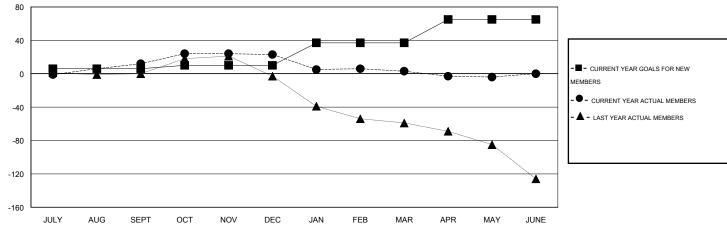

#### GOALS AND ACTUAL MEMBERS CUMULATIVE

| -■- CURRENT YEAR GOALS FOR NEW    |
|-----------------------------------|
| MEMBERS                           |
| - ● - CURRENT YEAR ACTUAL MEMBERS |
| - ▲ - LAST YEAR ACTUAL MEMBERS    |
|                                   |
|                                   |
|                                   |